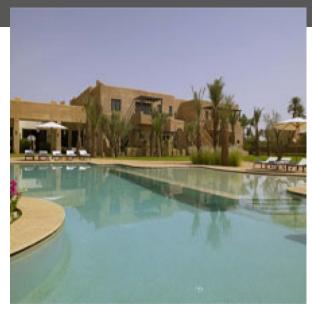

## ≶mirnoff 🔻 Consulting

(Ref.: V2354)

Bedrooms Номер

Bathrooms Ванные

Plot m<sup>2</sup> 3емля 18000

Built m<sup>2</sup> m<sup>2</sup> Площадь 1800

Terrace m<sup>2</sup> m<sup>2</sup> Teppaca

Amazing touristic and Real Estate complex consisting of a boutique hotel, a large SPA with traditional Hammam and two adjoining villas for touristic rental. It is located at 12 km from the city center on the road of Fes, near The Palmeraie of Marrakech. The general architecture, due to a well-known architect signature, is contemporary but strongly marked by its local influences. The complex is built on a plot of 1.8 hectares The hotel of Arab-Andalusian style, opens its spacious terraces on the Atlas, the large pool and luxuriant gardens The hotel has 6 bedrooms and 3 suites, an indoor restaurant, a bar, an elegant domed lobby, an apartment for manager and three offices. The bedrooms are arranged around a delightful courtyard of Riad kind. It is perfectly adapted for events organization ...